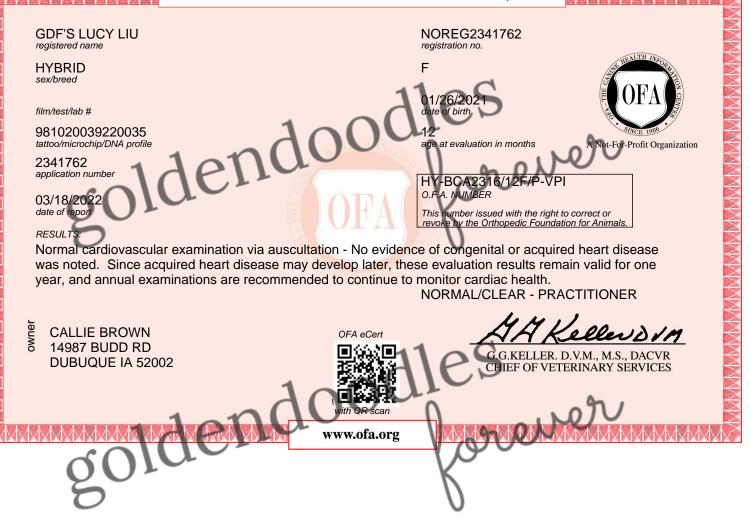

## ORTHOPEDIC FOUNDATION FOR ANIMALS, INC.

lorever

This electronic OFA certificate was generated on: 03/18/2022

This certification can be verified on the OFA website by entering the dog's registration number into the orange search box located at the top of the page or by scanning the QR code above.

If there are any errors on this certificate, please email CORRECTIONS@OFFA.ORG to request a correction.

Orthopedic Foundation for Animals, Inc. 2300 E. Nifong Blvd. Columbia, MO 65201-3806

OFA website: www.ofa.org E-mail address: ofa@offa.org Phone number: 573-442-0418 Fax number: 573-875-5073