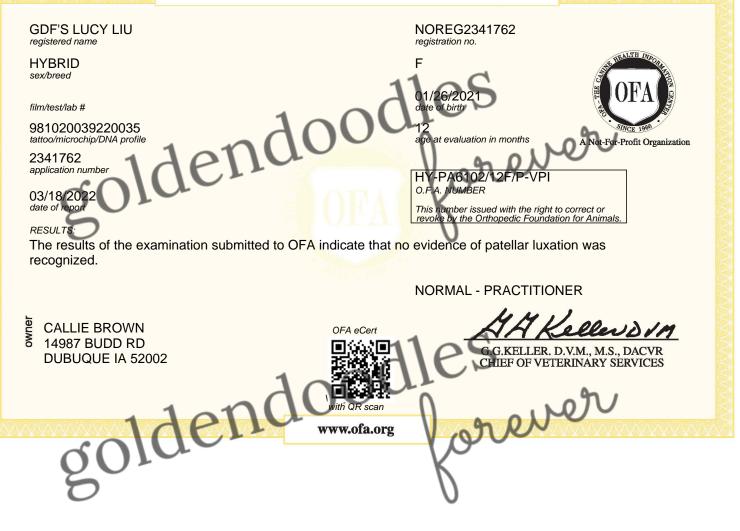

## **ORTHOPEDIC FOUNDATION FOR ANIMALS, INC.**

forever

This electronic OFA certificate was generated on: 03/18/2022

This certification can be verified on the OFA website by entering the dog's registration number into the orange search box located at the top of the page or by scanning the QR code above.

If there are any errors on this certificate, please email CORRECTIONS@OFFA.ORG to request a correction.

Orthopedic Foundation for Animals, Inc. 2300 E. Nifong Blvd. Columbia, MO 65201-3806

OFA website: www.ofa.org E-mail address: ofa@offa.org Phone number: 573-442-0418 Fax number: 573-875-5073