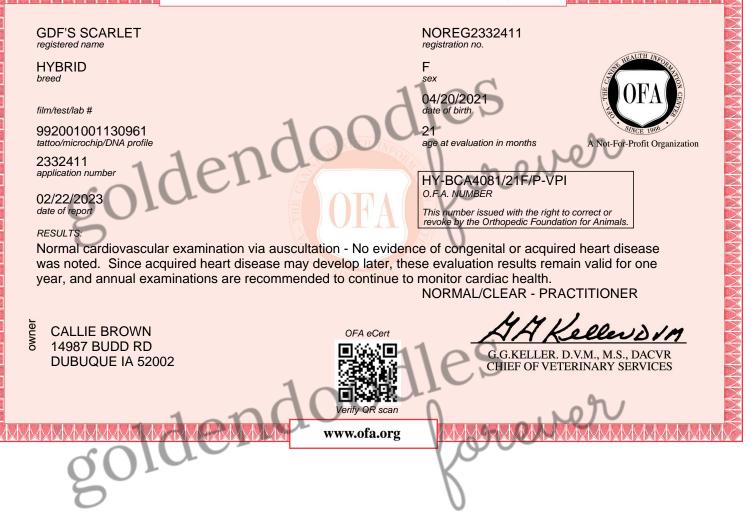

## **ORTHOPEDIC FOUNDATION FOR ANIMALS, INC.**

Lanever

This electronic OFA certificate was generated on: 02/22/2023

This certification can be verified on the OFA website by entering the dog's registration number into the orange search box located at the top of the page or by scanning the QR code above.

If there are any errors on this certificate, please email CORRECTIONS@OFFA.ORG to request a correction.

Orthopedic Foundation for Animals, Inc. 2300 E. Nifong Blvd. Columbia, MO 65201-3806

OFA website: www.ofa.org E-mail address: ofa@offa.org Phone number: 573-442-0418 Fax number: 573-875-5073